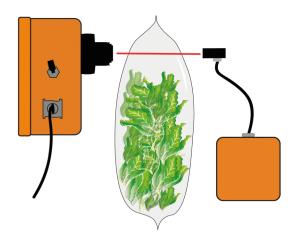

## Headspace analysis

## Gas analysis

- Gasporox sensor for integration
- Gas concentration of: