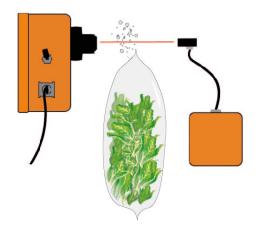

## Gas analysis

- Gasporox sensor for integration
- Gas concentration of:

## Leak testing

- CO<sub>2</sub> detection from leaking packages.
- Some kind of force is applied to the package
- Very small amounts of leaking CO<sub>2</sub> can be detected due to high absorption of CO<sub>2</sub>